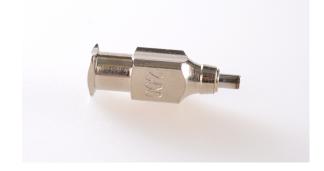

## Reusable needle Inf

Blunt needle for adding gel with a diameter of 2 mm and a length of 3 mm.

| REF       |  |  |
|-----------|--|--|
| 003-0-311 |  |  |

## **DESCRIPTION**

Reusable blunt needle for the introduction of an electrically conductive gel through a special hole in the thin MCScap® electrodes. Designed for use with a syringe. The needle is shortened to eliminate the possibility of damage to the skin of the head in newborns.

## **SPECIFICATION**

| Needle diameter | 2 mm                    |
|-----------------|-------------------------|
| Needle length   | 3 mm                    |
| Material        | medical stainless steel |
| Connection type | luer                    |
| Cut angle       | obtuse, 90 degrees      |
| Net weight      | <4 g                    |
| Gross weight    | <4 g                    |