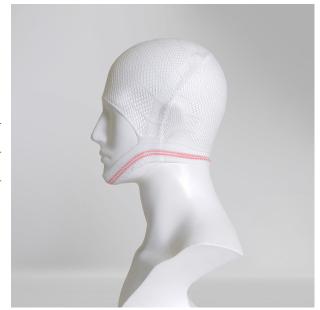

## Disposable cover

Disposable protective head cover for MCScap® electrode caps.

| REF       | Size |
|-----------|------|
| 003-0-296 | XL   |
| 003-0-297 | L-M  |
| 003-0-298 | S-XS |

## **DESCRIPTION**

Disposable cover is designed for:

- additional fixation of the EEG cap,
- protection of wires with electrodes from external factors.

Disposable cover is worn over the top of the electrode cap. The mesh material of the cover allows you to add EEG gel to the electrodes directly through the holes of the material.